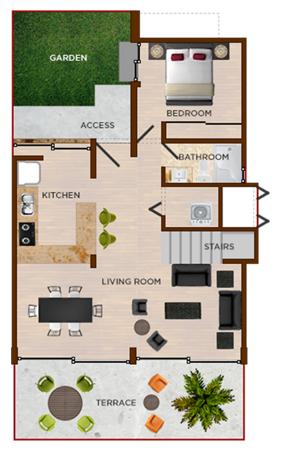

## OCEAN RESIDENCE

**ROOF TERRACE** 

GROUND FLOOR

SECOND FLOOR

AREAS

| TOTAL INTERIOR TERF   2,637 ft² 1,614 ft² 430   245 m² 150 m² 40 | ft <sup>2</sup> TERRACE<br>592 ft <sup>2</sup> | 3 BEDROOMS | 3<br>BATHROOMS |  |
|------------------------------------------------------------------|------------------------------------------------|------------|----------------|--|
|------------------------------------------------------------------|------------------------------------------------|------------|----------------|--|

FIRST FLOOR One bedroom / One bathroom Kitchen + dining room space / Living room / Ground floor terrace

> SECOND FLOOR Two bedrooms / Two bathrooms Second floor terrace

> > THIRD FLOOR Rooftop + Jacuzzi