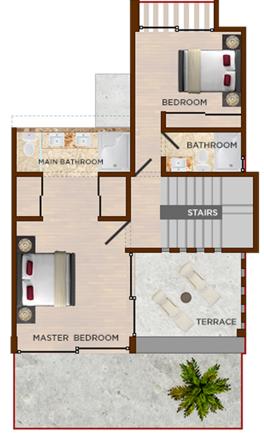

## OCEAN RESIDENCE

**ROOF TERRACE** 

GROUND FLOOR

SECOND FLOOR

AREAS

| TOTAL INTERIOR TERF   2,637 ft² 1,614 ft² 430   245 m² 150 m² 40 | ft <sup>2</sup> TERRACE<br>592 ft <sup>2</sup> | 3 BEDROOMS | 3<br>BATHROOMS |  |
|------------------------------------------------------------------|------------------------------------------------|------------|----------------|--|
|------------------------------------------------------------------|------------------------------------------------|------------|----------------|--|

FIRST FLOOR One bedroom / One bathroom Kitchen + dining room space / Living room / Ground floor terrace

> SECOND FLOOR Two bedrooms / Two bathrooms Second floor terrace

> > THIRD FLOOR Rooftop + Jacuzzi