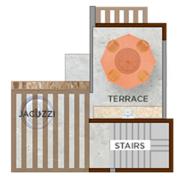

## OCEAN RESIDENCE

**ROOF TERRACE** 

GROUND FLOOR

SECOND FLOOR

AREAS

| TOTAL INTERIOR TERF   2,637 ft² 1,614 ft² 430   245 m² 150 m² 40 | ft <sup>2</sup> TERRACE<br>592 ft <sup>2</sup> | 3 BEDROOMS | 3<br>BATHROOMS |  |
|------------------------------------------------------------------|------------------------------------------------|------------|----------------|--|
|------------------------------------------------------------------|------------------------------------------------|------------|----------------|--|

FIRST FLOOR One bedroom / One bathroom Kitchen + dining room space / Living room / Ground floor terrace

> SECOND FLOOR Two bedrooms / Two bathrooms Second floor terrace

> > THIRD FLOOR Rooftop + Jacuzzi