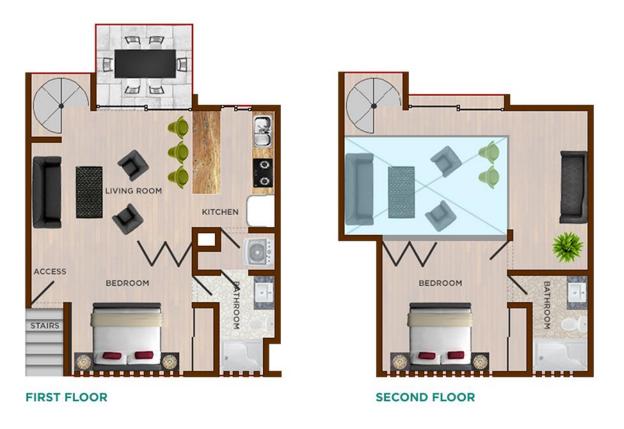

## PH LOFT (TWO FLOORS)

AREAS

| TOTAL<br>1,388 ft <sup>2</sup><br>129 m <sup>2</sup> | INTERIOR<br>1,313 ft <sup>2</sup><br>122 m <sup>2</sup> | TERRACE<br>75 ft <sup>2</sup><br>7 m <sup>2</sup> | 2 BEDROOMS | 2<br>BATHROOMS |  |
|------------------------------------------------------|---------------------------------------------------------|---------------------------------------------------|------------|----------------|--|
|------------------------------------------------------|---------------------------------------------------------|---------------------------------------------------|------------|----------------|--|

FIRST FLOOR One bedroom / One bathroom Kitchen + living room space / Third floor terrace

> SECOND FLOOR One bedroom / One bathroom Living room space

> > THIRD FLOOR Rooftop