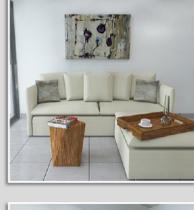

| imagen / image | cant. / qty. | codigo / code | descripción / description                                | material                                             |
|----------------|--------------|---------------|----------------------------------------------------------|------------------------------------------------------|
| H              | 2            | f1001         | banco de cocina <b>zig</b> / counter stool               | tzalam                                               |
|                | 1            | f0403-5       | sofa con chaise <b>oas</b> / ab sofa with chaise lounge  | tzalam & tela a<br>seleccionar / fabric to<br>select |
|                | 1            | f0705         | mesa lateral <b>q4</b> / end table                       | tzalam                                               |
|                | 1            | especial      | charola <b>twis</b> / tray                               | tzalam                                               |
| 771            | 1            | f0810-s       | mueble bajo corto nest / short lowboard                  | tzalam                                               |
| R              | 4            | f2003         | silla <b>easy</b> / chair                                | tzalam & polivinilo /<br>polyvynyl                   |
| TITT           | 1            | f2004         | mesa de comedor redonda <b>easy</b> / round dining table | tzalam & vidrio<br>templado / tempered<br>glass      |
|                | 1            | f1521         | cama king <b>kan</b> / <i>king size bed</i>              | tzalam & tela a<br>seleccionar / fabric to<br>select |
|                | 2            | f0828         | buroe ana / night stand                                  | tzalam                                               |
|                | 1            | f1573-q       | cama queen <b>cont</b> / <i>queen size bed</i>           | tzalam                                               |
| 1              | 2            | f1913         | mesa de noche <b>macu</b> / night table                  | tzalam                                               |