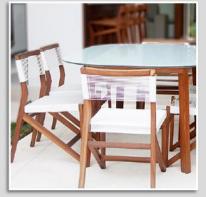

| imagen / image | cant. / qty. | codigo / code | descripción / description                                | material                                             |
|----------------|--------------|---------------|----------------------------------------------------------|------------------------------------------------------|
| H              | 2            | f1001         | banco de cocina <b>zig</b> / counter stool               | tzalam                                               |
|                | 1            | f0403-5       | sofa con chaise <b>oas</b> / ab sofa with chaise lounge  | tzalam & tela a<br>seleccionar / fabric to<br>select |
|                | 1            | f0705         | mesa lateral <b>q4</b> / end table                       | tzalam                                               |
|                | 1            | especial      | charola <b>twis</b> / tray                               | tzalam                                               |
| 771            | 1            | f0810-s       | mueble bajo corto nest / short lowboard                  | tzalam                                               |
| R              | 4            | f2003         | silla <b>easy</b> / chair                                | tzalam & polivinilo /<br>polyvynyl                   |
| TITT           | 1            | f2004         | mesa de comedor redonda <b>easy</b> / round dining table | tzalam & vidrio<br>templado / tempered<br>glass      |
|                | 1            | f1521         | cama king <b>kan</b> / <i>king size bed</i>              | tzalam & tela a<br>seleccionar / fabric to<br>select |
|                | 2            | f0828         | buroe ana / night stand                                  | tzalam                                               |
|                | 1            | f1573-q       | cama queen <b>cont</b> / <i>queen size bed</i>           | tzalam                                               |
| 1              | 2            | f1913         | mesa de noche <b>macu</b> / night table                  | tzalam                                               |